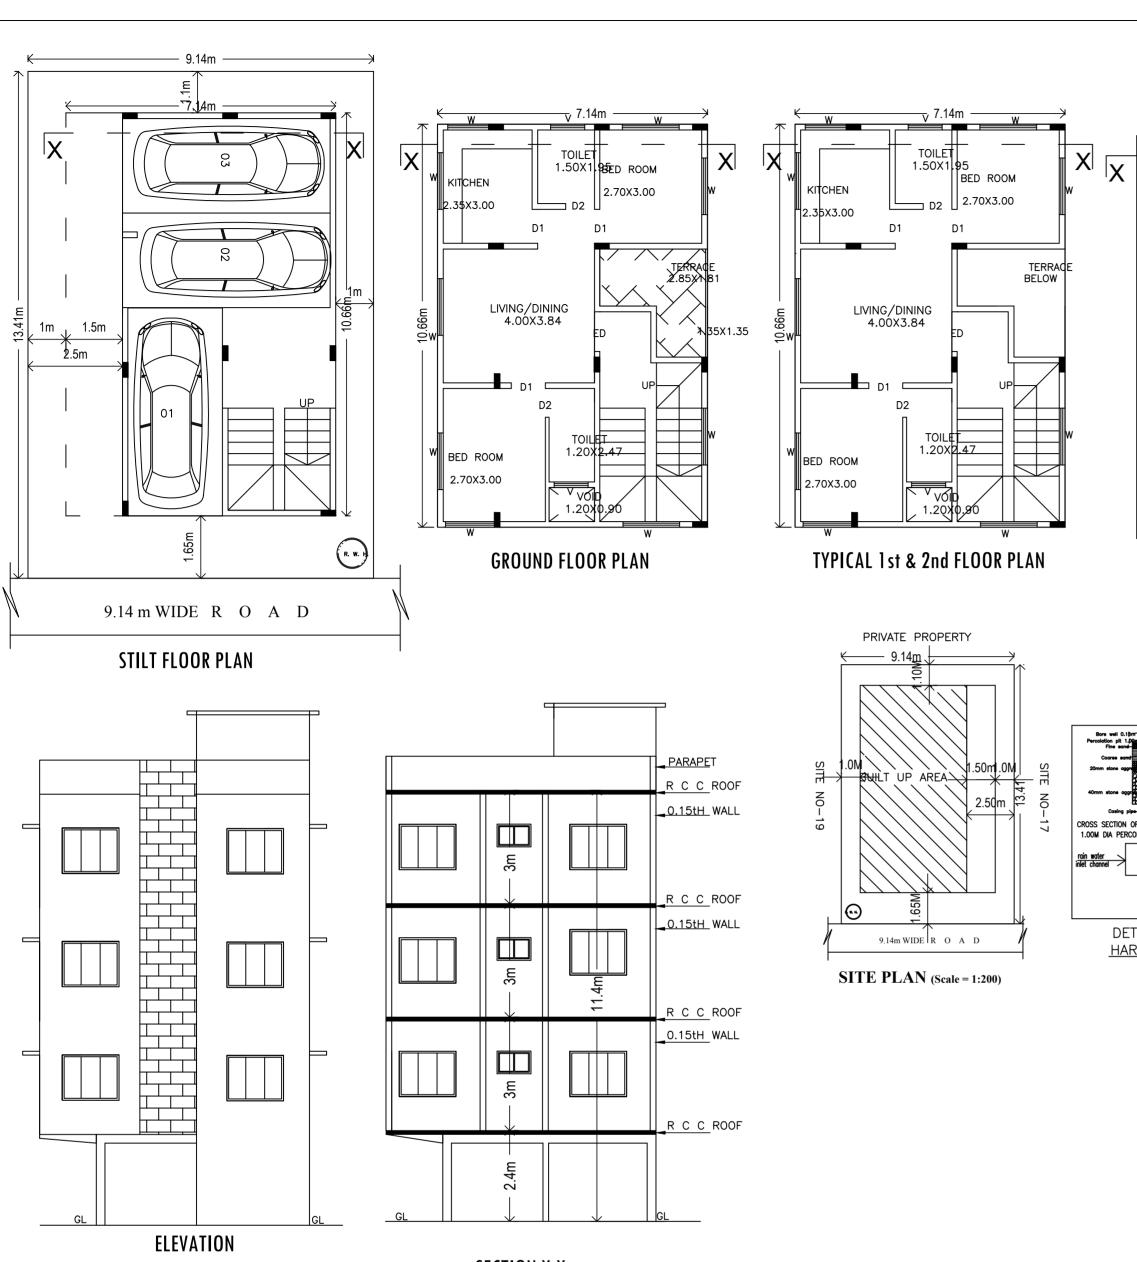

Block :AA (BB)

## SECTION X-X

|        | Deductions (Area in Sq.mt.)                     |                                                                                                                                                                                             |                                                                                                                                                                                                                                                                                     | (Sq.mt.)                                                                                                                                                                                                                                                                                                                                                                                               | Total FAR<br>Area (Sq.mt.)                                                                                                                                                                                                                                                                                                                                                                                                                                                                               | Tnmt (No.)                                                                                                                                                                                                                                                                                                                                                                                                                                                                                                                                                                                                 |  |
|--------|-------------------------------------------------|---------------------------------------------------------------------------------------------------------------------------------------------------------------------------------------------|-------------------------------------------------------------------------------------------------------------------------------------------------------------------------------------------------------------------------------------------------------------------------------------|--------------------------------------------------------------------------------------------------------------------------------------------------------------------------------------------------------------------------------------------------------------------------------------------------------------------------------------------------------------------------------------------------------|----------------------------------------------------------------------------------------------------------------------------------------------------------------------------------------------------------------------------------------------------------------------------------------------------------------------------------------------------------------------------------------------------------------------------------------------------------------------------------------------------------|------------------------------------------------------------------------------------------------------------------------------------------------------------------------------------------------------------------------------------------------------------------------------------------------------------------------------------------------------------------------------------------------------------------------------------------------------------------------------------------------------------------------------------------------------------------------------------------------------------|--|
|        | StairCase                                       | Void                                                                                                                                                                                        | Parking                                                                                                                                                                                                                                                                             | Resi.                                                                                                                                                                                                                                                                                                                                                                                                  |                                                                                                                                                                                                                                                                                                                                                                                                                                                                                                          |                                                                                                                                                                                                                                                                                                                                                                                                                                                                                                                                                                                                            |  |
| 13.46  | 13.46                                           | 0.00                                                                                                                                                                                        | 0.00                                                                                                                                                                                                                                                                                | 0.00                                                                                                                                                                                                                                                                                                                                                                                                   | 0.00                                                                                                                                                                                                                                                                                                                                                                                                                                                                                                     | 00                                                                                                                                                                                                                                                                                                                                                                                                                                                                                                                                                                                                         |  |
| 69.99  | 0.00                                            | 1.08                                                                                                                                                                                        | 0.00                                                                                                                                                                                                                                                                                | 68.91                                                                                                                                                                                                                                                                                                                                                                                                  | 68.91                                                                                                                                                                                                                                                                                                                                                                                                                                                                                                    | 01                                                                                                                                                                                                                                                                                                                                                                                                                                                                                                                                                                                                         |  |
| 69.99  | 0.00                                            | 1.08                                                                                                                                                                                        | 0.00                                                                                                                                                                                                                                                                                | 68.91                                                                                                                                                                                                                                                                                                                                                                                                  | 68.91                                                                                                                                                                                                                                                                                                                                                                                                                                                                                                    | 01                                                                                                                                                                                                                                                                                                                                                                                                                                                                                                                                                                                                         |  |
| 69.99  | 0.00                                            | 1.08                                                                                                                                                                                        | 0.00                                                                                                                                                                                                                                                                                | 68.91                                                                                                                                                                                                                                                                                                                                                                                                  | 68.91                                                                                                                                                                                                                                                                                                                                                                                                                                                                                                    | 01                                                                                                                                                                                                                                                                                                                                                                                                                                                                                                                                                                                                         |  |
| 76.11  | 0.00                                            | 0.00                                                                                                                                                                                        | 68.82                                                                                                                                                                                                                                                                               | 0.00                                                                                                                                                                                                                                                                                                                                                                                                   | 7.29                                                                                                                                                                                                                                                                                                                                                                                                                                                                                                     | 00                                                                                                                                                                                                                                                                                                                                                                                                                                                                                                                                                                                                         |  |
| 299.54 | 13.46                                           | 3.24                                                                                                                                                                                        | 68.82                                                                                                                                                                                                                                                                               | 206.73                                                                                                                                                                                                                                                                                                                                                                                                 | 214.02                                                                                                                                                                                                                                                                                                                                                                                                                                                                                                   | 03                                                                                                                                                                                                                                                                                                                                                                                                                                                                                                                                                                                                         |  |
| 1      |                                                 |                                                                                                                                                                                             |                                                                                                                                                                                                                                                                                     |                                                                                                                                                                                                                                                                                                                                                                                                        |                                                                                                                                                                                                                                                                                                                                                                                                                                                                                                          |                                                                                                                                                                                                                                                                                                                                                                                                                                                                                                                                                                                                            |  |
| 299.54 | 13.46                                           | 3.24                                                                                                                                                                                        | 68.82                                                                                                                                                                                                                                                                               | 206.73                                                                                                                                                                                                                                                                                                                                                                                                 | 214.02                                                                                                                                                                                                                                                                                                                                                                                                                                                                                                   | 03                                                                                                                                                                                                                                                                                                                                                                                                                                                                                                                                                                                                         |  |
| -      | 69.99<br>69.99<br>69.99<br>76.11<br>299.54<br>1 | 69.99         0.00           69.99         0.00           69.99         0.00           69.99         0.00           76.11         0.00           299.54         13.46           1         1 | 69.99         0.00         1.08           69.99         0.00         1.08           69.99         0.00         1.08           69.99         0.00         1.08           76.11         0.00         0.00           299.54         13.46         3.24           1         1         1 | 69.99         0.00         1.08         0.00           69.99         0.00         1.08         0.00           69.99         0.00         1.08         0.00           69.99         0.00         1.08         0.00           69.99         0.00         1.08         0.00           76.11         0.00         0.00         68.82           299.54         13.46         3.24         68.82           1 | 69.99         0.00         1.08         0.00         68.91           69.99         0.00         1.08         0.00         68.91           69.99         0.00         1.08         0.00         68.91           69.99         0.00         1.08         0.00         68.91           69.99         0.00         1.08         0.00         68.91           76.11         0.00         0.00         68.82         0.00           299.54         13.46         3.24         68.82         206.73           1 | 69.99         0.00         1.08         0.00         68.91         68.91           69.99         0.00         1.08         0.00         68.91         68.91           69.99         0.00         1.08         0.00         68.91         68.91           69.99         0.00         1.08         0.00         68.91         68.91           69.99         0.00         1.08         0.00         68.91         68.91           76.11         0.00         0.00         68.82         0.00         7.29           299.54         13.46         3.24         68.82         206.73         214.02           1 |  |

| BLOCK NAME           | NAME | LENGTH | HEIGHT | NOS |  |  |  |
|----------------------|------|--------|--------|-----|--|--|--|
| AA (BB)              | D2   | 0.76   | 2.10   | 06  |  |  |  |
| AA (BB)              | D1   | 0.90   | 2.10   | 09  |  |  |  |
| AA (BB)              | ED   | 1.06   | 2.10   | 03  |  |  |  |
| SCHEDULE OF JOINERY: |      |        |        |     |  |  |  |

| BLOCK NAME | NAME | LENGTH | HEIGHT | NOS |
|------------|------|--------|--------|-----|
| AA (BB)    | V    | 1.00   | 2.00   | 06  |
| AA (BB)    | W    | 1.35   | 2.50   | 03  |
| AA (BB)    | W    | 1.80   | 2.50   | 12  |
| AA (BB)    | W    | 2.50   | 2.50   | 03  |

UnitBUA Table for Block :AA (BB)

| FLOOR                        | Name      | UnitBUA Type | UnitBUA Area | Carpet Area | No. of Rooms | No. of Tenement |
|------------------------------|-----------|--------------|--------------|-------------|--------------|-----------------|
| GROUND<br>FLOOR PLAN         | SPLIT 1   | FLAT         | 48.60        | 48.60       | 6            | 1               |
| TYPICAL - 1&<br>2 FLOOR PLAN | SPLIT 2,3 | FLAT         | 48.60        | 48.60       | 6            | 2               |
| Total:                       | -         | -            | 145.79       | 145.79      | 18           | 3               |